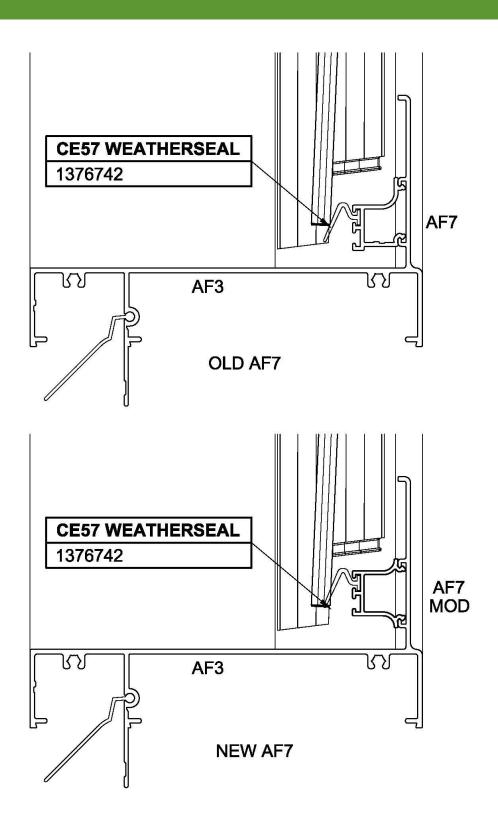

The old AF7 whilst it worked with the Alspec galleries, does not allow for the correct contact of the CE57 weatherseal to the glass blades.

The revised version addresses this issue and in the redesign we have also made this bead symmetrical so it doesn't matter which way it clips into the weatherbar or the sill, it will always allow the seal to contact the glass blades correctly.

Please to following page for drawing.

To manage the transition a new code has been created for the old stock, this code is 1604293 AF77 WEATHER BAR BEAD. Old stock will be available under this code until stock has run out.